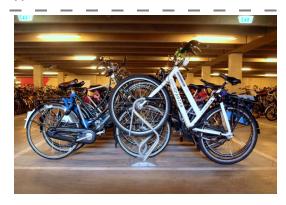

### **Product description**

The Cobra Light is a modern bicycle parking system that is inspired to the wishes of contemporary bikers. Because of this the Cobra Light scores well on aspects as user-friendliness, safety and visual appeal.