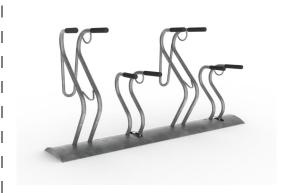

### **Product description**

The Cobra Light is a modern bicycle parking system that is inspired to the wishes of contemporary bikers. Because of this the Cobra Light scores well on aspects as user-friendliness, safety and visual appeal.

#### **Distinctive features**

- Front fork support so there is no damage to the wheel
- Heart-to-heart distance of at least 37,5 cm so there is enough space between the bikes which makes the system easier to use
- High/low-difference so the steering wheels don't interfere
- Integrated locking system so the bike can be locked to the system
- Round shaped base-plate which prevents dirt to stay between the system and makes is low in maintenance

#### **Models and measurements**

| Model                         | Number of bicycle places | Heart-to-heart distance | Width             |
|-------------------------------|--------------------------|-------------------------|-------------------|
| Cobra Light 2 - single-sided  | 2                        | 375 mm / 400 mm         | 750 mm / 800 mm   |
| Cobra Light 4 - single-sided  | 4                        | 375 mm / 400 mm         | 1500 mm / 1600 mm |
| Cobra Light 4D - double-sided | 4                        | 400 mm                  | 800 mm            |
| Cobra Light 8D - double-sided | 8                        | 400 mm                  | 1600 mm           |
| Cobra Solo High/Low           | 1                        | -                       | -                 |