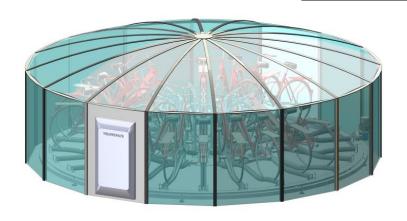

### VelowSpace!®

- Automated bicycle parking
- Carrousel-based parking principle
- Proven technology
- 24h/7 accessible
- Space saving
- Capacity: 24 bikes\*
- Feeding: 230V/16A
- For indoor and outdoor purposes
- For nearly every type of bike
- Stackable
- For rental bikes and "own" bikes
- Standard or customized
- Identification: RFID Mifare 1K\*
- Users: registrated card holders

#### Standard dimensions:

- Diameter: 5,5m
- Height: 1,8m

<sup>\*</sup> Can be customized

**Automated Bicycle Parking** 

### **The Carrousel Principle**

**Automated Bicycle Parking** 