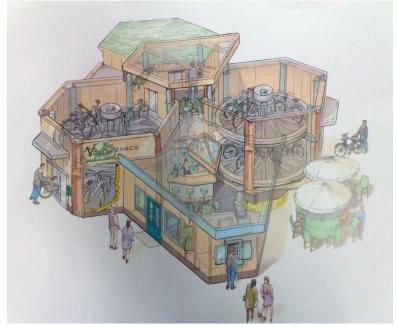

# Velowspace Parking

**Automated Bicycle Parking** 





### VelowSpace!®

- Automated bicycle parking
- Carrousel-based parking principle
- Proven technology
- 24h/7 accessible
- Space saving
- Capacity: 24 bikes\*
- Feeding: 230V/16A
- For indoor and outdoor purposes
- For nearly every type of bike
- Stackable
- For rental bikes and "own" bikes
- Standard or customized
- Identification: RFID Mifare 1K\*
- Users: registrated card holders

#### Standard dimensions:

- Diameter: 5,5m
- Height: 1,8m

<sup>\*</sup> Can be customized

**Automated Bicycle Parking** 

### **The Carrousel Principle**



**Automated Bicycle Parking** 

### Outdoor



**Automated Bicycle Parking** 

Indoor



**Automated Bicycle Parking** 

### **Conceptual designs**