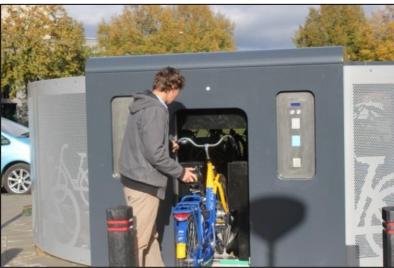

### VelowSpace!®

- Automated bicycle parking
- Carrousel-based parking principle
- Proven technology
- 24h/7 accessible
- Space saving
- Capacity: 24 bikes\*
- Feeding: 230V/16A
- For indoor and outdoor purposes
- For nearly every type of bike
- Stackable
- For rental bikes and "own" bikes
- Standard or customized
- Identification: RFID Mifare 1K\*
- Users: registrated card holders