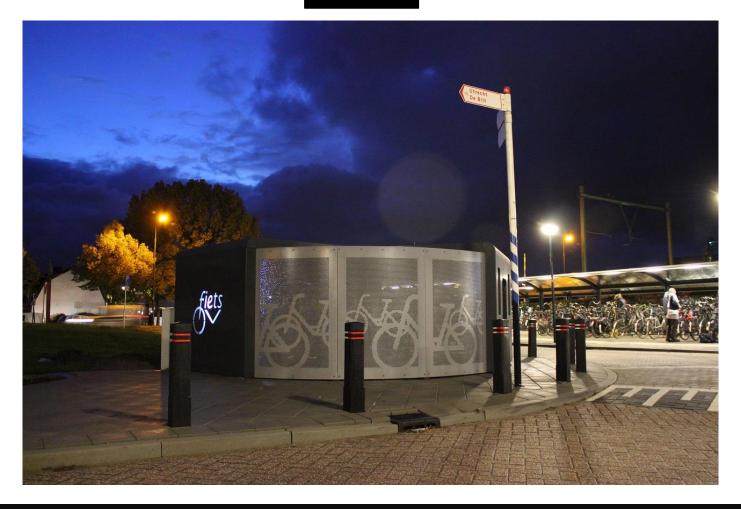

### Outdoor

**Automated Bicycle Parking** 

Indoor

**Automated Bicycle Parking** 