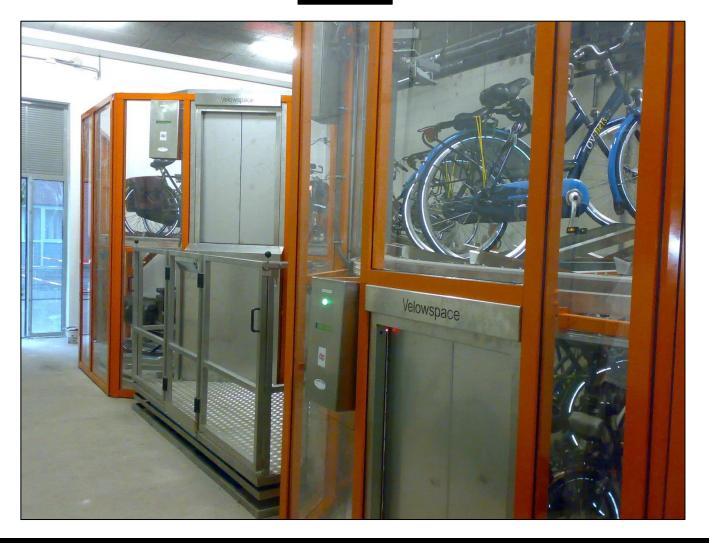

### VelowSpace!®

- Automated bicycle parking
- Carrousel-based parking principle
- Proven technology
- 24h/7 accessible
- Space saving
- Capacity: 24 bikes\*
- Feeding: 230V/16A
- For indoor and outdoor purposes
- For nearly every type of bike
- Stackable
- For rental bikes and "own" bikes
- Standard or customized
- Identification: RFID Mifare 1K\*
- Users: registrated card holders

#### Standard dimensions:

- Diameter: 5,5m
- Height: 1,8m

<sup>\*</sup> Can be customized

**Automated Bicycle Parking** 

### Outdoor

**Automated Bicycle Parking** 

Indoor

**Automated Bicycle Parking** 