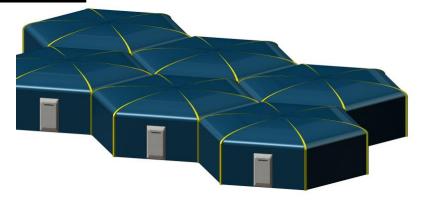

# Velowspace Parking

**Automated Bicycle Parking** 





### VelowSpace!®

- Automated bicycle parking
- Carrousel-based parking principle
- Proven technology
- 24h/7 accessible
- Space saving
- Capacity: 24 bikes\*
- Feeding: 230V/16A
- For indoor and outdoor purposes
- For nearly every type of bike
- Stackable
- For rental bikes and "own" bikes
- Standard or customized
- Identification: RFID Mifare 1K\*
- Users: registrated card holders

#### Standard dimensions:

- Diameter: 5,5m
- Height: 1,8m

<sup>\*</sup> Can be customized

**Automated Bicycle Parking** 

### **The Carrousel Principle**



**Automated Bicycle Parking** 

### Outdoor



**Automated Bicycle Parking** 

Indoor



**Automated Bicycle Parking** 

### **Conceptual designs**