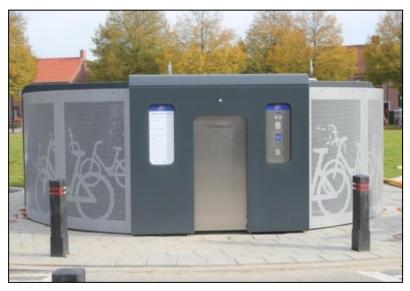

# Velowspace Parking

**Automated Bicycle Parking** 

### VelowSpace!®

- Automated bicycle parking
- Carrousel-based parking principle
- Proven technology
- 24h/7 accessible
- Space saving
- Capacity: 24 bikes\*
- Feeding: 230V/16A
- For indoor and outdoor purposes
- For nearly every type of bike
- Stackable
- For rental bikes and "own" bikes
- Standard or customized
- Identification: RFID Mifare 1K\*
- Users: registrated card holders

#### Standard dimensions:

- Diameter: 5,5m
- Height: 1,8m

<sup>\*</sup> Can be customized

**Automated Bicycle Parking** 