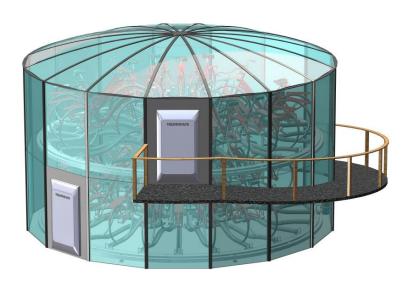

### VelowSpace!®

- Automated bicycle parking
- Carrousel-based parking principle
- Proven technology
- 24h/7 accessible
- Space saving
- Capacity: 24 bikes\*
- Feeding: 230V/16A
- For indoor and outdoor purposes
- For nearly every type of bike
- Stackable
- For rental bikes and "own" bikes
- Standard or customized
- Identification: RFID Mifare 1K\*
- Users: registrated card holders

#### Standard dimensions:

- Diameter: 5,5m
- Height: 1,8m

<sup>\*</sup> Can be customized

**Automated Bicycle Parking** 

### **The Carrousel Principle**

**Automated Bicycle Parking** 