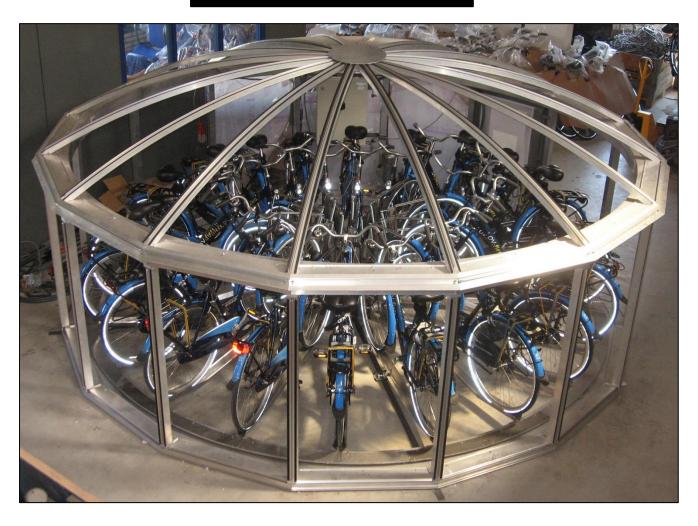

# Velowspace Parking

**Automated Bicycle Parking** 





### VelowSpace!®

- Automated bicycle parking
- Carrousel-based parking principle
- Proven technology
- 24h/7 accessible
- Space saving
- Capacity: 24 bikes\*
- Feeding: 230V/16A
- For indoor and outdoor purposes
- For nearly every type of bike
- Stackable
- For rental bikes and "own" bikes
- Standard or customized
- Identification: RFID Mifare 1K\*
- Users: registrated card holders

#### Standard dimensions:

- Diameter: 5,5m
- Height: 1,8m

<sup>\*</sup> Can be customized

**Automated Bicycle Parking** 

### **The Carrousel Principle**



**Automated Bicycle Parking** 

### Outdoor



**Automated Bicycle Parking** 

Indoor



**Automated Bicycle Parking** 

### **Conceptual designs**