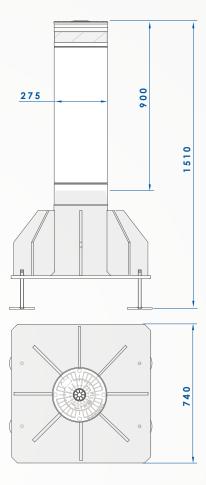

# 275/K12FB 900F

| FIXED CYLINDER                          | NORMAL STEEL FE510 - AISI 304 STAINLESS STEEL     |
|-----------------------------------------|---------------------------------------------------|
| FIXED CYLINDER DIAMETER                 | 275mm                                             |
| FIXED CYLINDER HEIGHT                   | 900mm                                             |
| FIXED CYLINDER THICKNESS                | 25mm                                              |
| FIXED CYLINDER NORMAL STEEL FINISH      | POLYESTER POWDER PAINT - STANDARD GREY ANTHRACITE |
| FIXED CYLINDER STAINLESS STEEL FINISH   | AISI 304 STAINLESS STEEL BRUSHED COVERING         |
| OTHER CYLINDER FINISH                   | RIBS ON CYLINDER                                  |
| REFLECTING ADHESIVE STRIP               | YES - HEIGHT 55mm                                 |
| CONNECTION LINE TO CONTROL UNIT         | STANDARD 10m (MAX. LENGTH 80m)                    |
| PROTECTION CLASS                        | IP67                                              |
| IMPACT RESISTANCE (WITHOUT DEFORMATION) | 700.000 J                                         |
| BREAKOUT RESISTANCE                     | 2.000.000 J                                       |