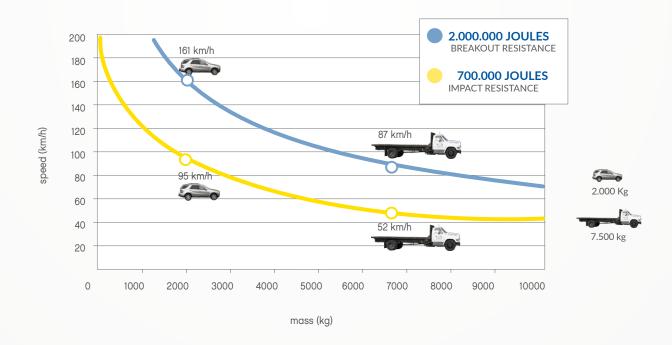

# 275/K12FB 900F

| FIXED CYLINDER                          | NORMAL STEEL FE510 - AISI 304 STAINLESS STEEL     |
|-----------------------------------------|---------------------------------------------------|
| FIXED CYLINDER DIAMETER                 | 275mm                                             |
| FIXED CYLINDER HEIGHT                   | 900mm                                             |
| FIXED CYLINDER THICKNESS                | 25mm                                              |
| FIXED CYLINDER NORMAL STEEL FINISH      | POLYESTER POWDER PAINT - STANDARD GREY ANTHRACITE |
| FIXED CYLINDER STAINLESS STEEL FINISH   | AISI 304 STAINLESS STEEL BRUSHED COVERING         |
| OTHER CYLINDER FINISH                   | RIBS ON CYLINDER                                  |
| REFLECTING ADHESIVE STRIP               | YES - HEIGHT 55mm                                 |
| CONNECTION LINE TO CONTROL UNIT         | STANDARD 10m (MAX. LENGTH 80m)                    |
| PROTECTION CLASS                        | IP67                                              |
| IMPACT RESISTANCE (WITHOUT DEFORMATION) | 700.000 J                                         |
| BREAKOUT RESISTANCE                     | 2.000.000 J                                       |