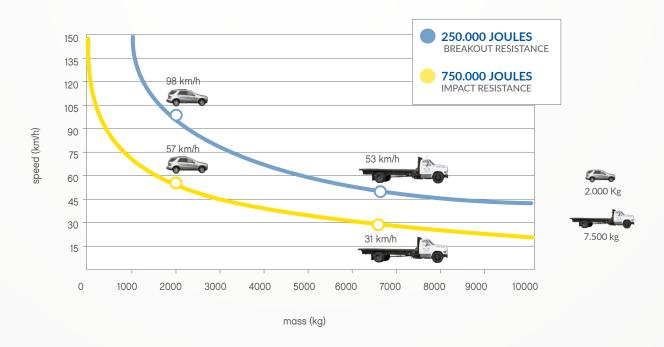

# 275/K4 700A

| MOVING CYLINDER                         | NORMAL STEEL FE510 - AISI 304 STAINLESS STEEL                     |
|-----------------------------------------|-------------------------------------------------------------------|
| MOVING CYLINDER DIAMETER                | 275mm                                                             |
| MOVING CYLINDER HEIGHT                  | 700mm                                                             |
| MOVING CYLINDER THICKNESS               | 10mm                                                              |
| MOVING CYLINDER NORMAL STEEL FINISH     | POLYESTER POWDER PAINT - STANDARD GREY ANTHRACITE                 |
| MOVING CYLINDER STAINLESS STEEL FINISH  | BRUSHED - AISI 316 STAINLESS STEEL BRUSHED COVERING               |
| OTHER MOVING CYLINDER FINISH            | RIBS ON CYLINDER SURFACE                                          |
| REFLECTING ADHESIVE STRIP               | YES - HEIGHT 55mm                                                 |
| RISING SPEED                            | 10cm/s                                                            |
| LOWERING SPEED                          | 25cm/s                                                            |
| MANUAL EMERGENCY LOWERING               | YES                                                               |
| CONNECTION LINE TO CONTROL UNIT         | STANDARD 10m (MAX. LENGTH 80m - WITH HEATING RESISTANCE MAX. 50m) |
| VOLTAGE FOR CONTROL UNIT                | 230VAC (+/- 10%) 50/60HZ                                          |
| HYDRAULIC PUMP                          | BUILT-IN THE BOLLARD                                              |
| PROTECTION CLASS                        | IP67                                                              |
| TYPE OF USE                             | INTENSIVE - LIFE AVERAGE 3.000.000 MOVEMENTS - 2000 MOVIMENTS/DAY |
| IMPACT RESISTANCE (WITHOUT DEFORMATION) | 250.000 J                                                         |
| BREAKOUT RESISTANCE                     | 750.000 J                                                         |
| OPERATING TEMPERATURE                   | -40 °C +70 °C (FOR LOW TEMPERATURES SEE HEATING RESISTANCE)       |