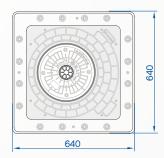

# 275/K4 700A

| MOVING CYLINDER                         | NORMAL STEEL FE510 - AISI 304 STAINLESS STEEL                     |
|-----------------------------------------|-------------------------------------------------------------------|
| MOVING CYLINDER DIAMETER                | 275mm                                                             |
| MOVING CYLINDER HEIGHT                  | 700mm                                                             |
| MOVING CYLINDER THICKNESS               | 10mm                                                              |
| MOVING CYLINDER NORMAL STEEL FINISH     | POLYESTER POWDER PAINT - STANDARD GREY ANTHRACITE                 |
| MOVING CYLINDER STAINLESS STEEL FINISH  | BRUSHED - AISI 316 STAINLESS STEEL BRUSHED COVERING               |
| OTHER MOVING CYLINDER FINISH            | RIBS ON CYLINDER SURFACE                                          |
| REFLECTING ADHESIVE STRIP               | YES - HEIGHT 55mm                                                 |
| RISING SPEED                            | 10cm/s                                                            |
| LOWERING SPEED                          | 25cm/s                                                            |
| MANUAL EMERGENCY LOWERING               | YES                                                               |
| CONNECTION LINE TO CONTROL UNIT         | STANDARD 10m (MAX. LENGTH 80m - WITH HEATING RESISTANCE MAX. 50m) |
| VOLTAGE FOR CONTROL UNIT                | 230VAC (+/- 10%) 50/60HZ                                          |
| HYDRAULIC PUMP                          | BUILT-IN THE BOLLARD                                              |
| PROTECTION CLASS                        | IP67                                                              |
| TYPE OF USE                             | INTENSIVE - LIFE AVERAGE 3.000.000 MOVEMENTS - 2000 MOVIMENTS/DAY |
| IMPACT RESISTANCE (WITHOUT DEFORMATION) | 250.000 J                                                         |
| BREAKOUT RESISTANCE                     | 750.000 J                                                         |
| OPERATING TEMPERATURE                   | -40 °C +70 °C (FOR LOW TEMPERATURES SEE HEATING RESISTANCE)       |