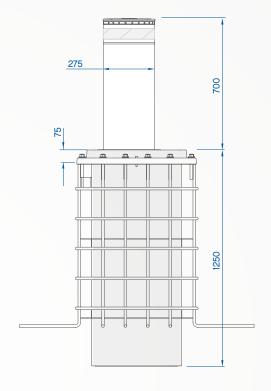

# 275/K4 700A

| MOVING CYLINDER                         | NORMAL STEEL FE510 - AISI 304 STAINLESS STEEL                     |
|-----------------------------------------|-------------------------------------------------------------------|
| MOVING CYLINDER DIAMETER                | 275mm                                                             |
| MOVING CYLINDER HEIGHT                  | 700mm                                                             |
| MOVING CYLINDER THICKNESS               | 10mm                                                              |
| MOVING CYLINDER NORMAL STEEL FINISH     | POLYESTER POWDER PAINT - STANDARD GREY ANTHRACITE                 |
| MOVING CYLINDER STAINLESS STEEL FINISH  | BRUSHED - AISI 316 STAINLESS STEEL BRUSHED COVERING               |
| OTHER MOVING CYLINDER FINISH            | RIBS ON CYLINDER SURFACE                                          |
| REFLECTING ADHESIVE STRIP               | YES - HEIGHT 55mm                                                 |
| RISING SPEED                            | 10cm/s                                                            |
| LOWERING SPEED                          | 25cm/s                                                            |
| MANUAL EMERGENCY LOWERING               | YES                                                               |
| CONNECTION LINE TO CONTROL UNIT         | STANDARD 10m (MAX. LENGTH 80m - WITH HEATING RESISTANCE MAX. 50m) |
| VOLTAGE FOR CONTROL UNIT                | 230VAC (+/- 10%) 50/60HZ                                          |
| HYDRAULIC PUMP                          | BUILT-IN THE BOLLARD                                              |
| PROTECTION CLASS                        | IP67                                                              |
| TYPE OF USE                             | INTENSIVE - LIFE AVERAGE 3.000.000 MOVEMENTS - 2000 MOVIMENTS/DAY |
| IMPACT RESISTANCE (WITHOUT DEFORMATION) | 250.000 J                                                         |
| BREAKOUT RESISTANCE                     | 750.000 J                                                         |
| OPERATING TEMPERATURE                   | -40 °C +70 °C (FOR LOW TEMPERATURES SEE HEATING RESISTANCE)       |