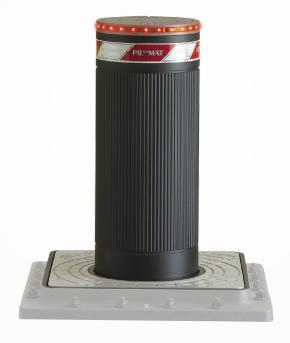

## 275/K4 700A

### AUTOMATIC HYDRAULIC ANTI-TERRORISM BOLLARD WITH BUILT-IN PUMP

The PILOMAT 275/K4 700A automatic bollards have been designed to ensure the anti-terrorist defence. Current models are the result of the dedication of more than 40 years in the field of access control, and a twenty-year specialization in bollards.

The installation of 275/K4 700A bollard is recommended for the management of: Company driveways, Industrial driveways, Research Centres, Embassies, Police headquarters, Military bases, Ministerial buildings and sensitive sites.