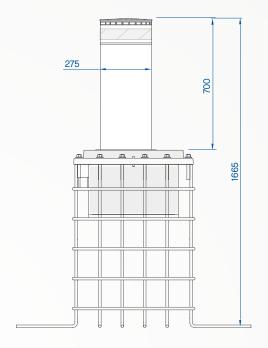

# 275/K4 700F

| FIXED CYLINDER                          | NORMAL STEEL FE510 - AISI 304 STAINLESS STEEL     |
|-----------------------------------------|---------------------------------------------------|
| FIXED CYLINDER DIAMETER                 | 275mm                                             |
| FIXED CYLINDER HEIGHT                   | 700mm                                             |
| FIXED CYLINDER THICKNESS                | 10mm                                              |
| FIXED CYLINDER NORMAL STEEL FINISH      | POLYESTER POWDER PAINT - STANDARD GREY ANTHRACITE |
| FIXED CYLINDER STAINLESS STEEL FINISH   | AISI 304 STAINLESS STEEL BRUSHED COVERING         |
| OTHER CYLINDER FINISH                   | RIBS ON CYLINDER                                  |
| REFLECTING ADHESIVE STRIP               | SI – ALTURA 55mmYES - HEIGHT 55mm                 |
| CONNECTION LINE TO CONTROL UNIT         | STANDARD 10m (MAX. LENGTH 80m)                    |
| PROTECTION CLASS                        | IP67                                              |
| IMPACT RESISTANCE (WITHOUT DEFORMATION) | 250.000 J                                         |
| BREAKOUT RESISTANCE                     | 750.000 J                                         |