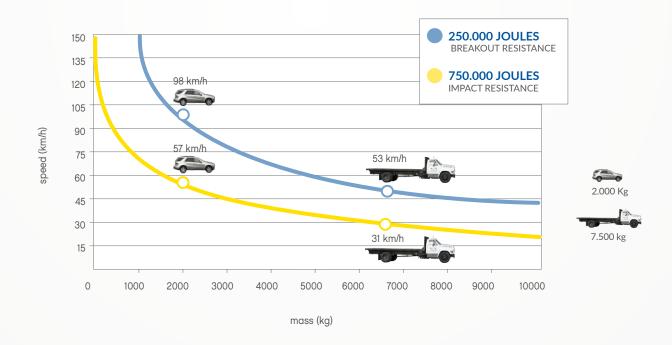

# 275/K4 700F

| FIXED CYLINDER                          | NORMAL STEEL FE510 - AISI 304 STAINLESS STEEL     |
|-----------------------------------------|---------------------------------------------------|
| FIXED CYLINDER DIAMETER                 | 275mm                                             |
| FIXED CYLINDER HEIGHT                   | 700mm                                             |
| FIXED CYLINDER THICKNESS                | 10mm                                              |
| FIXED CYLINDER NORMAL STEEL FINISH      | POLYESTER POWDER PAINT - STANDARD GREY ANTHRACITE |
| FIXED CYLINDER STAINLESS STEEL FINISH   | AISI 304 STAINLESS STEEL BRUSHED COVERING         |
| OTHER CYLINDER FINISH                   | RIBS ON CYLINDER                                  |
| REFLECTING ADHESIVE STRIP               | SI – ALTURA 55mmYES - HEIGHT 55mm                 |
| CONNECTION LINE TO CONTROL UNIT         | STANDARD 10m (MAX. LENGTH 80m)                    |
| PROTECTION CLASS                        | IP67                                              |
| IMPACT RESISTANCE (WITHOUT DEFORMATION) | 250.000 J                                         |
| BREAKOUT RESISTANCE                     | 750.000 J                                         |