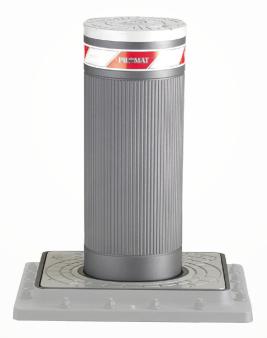

### 275/K4 700F

### ANTI-TERRORISM FIXED BOLLARDS WITH COUNTERFRAME

The fixed 275/K4 700F PILOMAT have been designed and built with architectural appearence similar to that of the retractable PILOMAT and therefore also allows the combined use of both versions.

### **GENERAL FEATURES**

The fixed antiterrorism PILOMAT are used to separate and prevent vehicles from breaching the perimeter of the following areas: Research Centres Embassies, Police Headquarters, Military Bases, Ministerial Buildings Sites in Sensitive Areas. These items, with a counterframe to wall, in addition to the architectural appearance of the K4 PILOMAT, allow for the removal of the bollard in the event of such a removal being needed, or if impact has occurred.