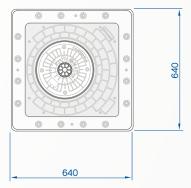

### **OPTIONAL ITEMS**

PILOMAT BOLLARD 275/K4 700FFEV - NORMAL STEEL PAINTED

PILOMAT BOLLARD 275/K4 700FIXS - STAINLESS STEEL BRUSHED

RIBS ON FIXED CYLINDER

REDUCED PIT WITH COUNTERFRAME ONE PIT FOR EACH BOLLARD