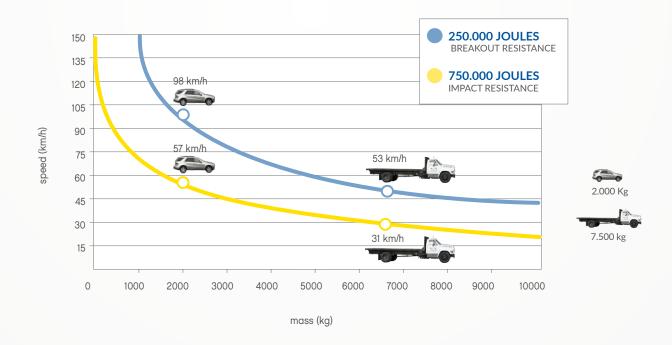

# 275/K4FB 700F

| FIXED CYLINDER                          | NORMAL STEEL FE510 - AISI 304 STAINLESS STEEL     |
|-----------------------------------------|---------------------------------------------------|
| FIXED CYLINDER DIAMETER                 | 275mm                                             |
| FIXED CYLINDER HEIGHT                   | 700mm                                             |
| FIXED CYLINDER THICKNESS                | 10mm                                              |
| FIXED CYLINDER NORMAL STEEL FINISH      | POLYESTER POWDER PAINT - STANDARD GREY ANTHRACITE |
| FIXED CYLINDER STAINLESS STEEL FINISH   | AISI 304 STAINLESS STEEL BRUSHED COVERING         |
| OTHER CYLINDER FINISH                   | RIBS ON CYLINDER                                  |
| REFLECTING ADHESIVE STRIP               | YES - HEIGHT 55mm                                 |
| CONNECTION LINE TO CONTROL UNIT         | STANDARD 10m (MAX. LENGTH 80m)                    |
| PROTECTION CLASS                        | IP67                                              |
| IMPACT RESISTANCE (WITHOUT DEFORMATION) | 250.000 J                                         |
| BREAKOUT RESISTANCE                     | 750.000 J                                         |