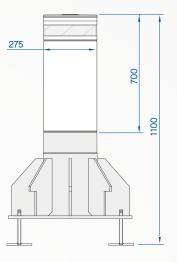

# 275/K4FB 700F

| FIXED CYLINDER                          | NORMAL STEEL FE510 - AISI 304 STAINLESS STEEL     |
|-----------------------------------------|---------------------------------------------------|
| FIXED CYLINDER DIAMETER                 | 275mm                                             |
| FIXED CYLINDER HEIGHT                   | 700mm                                             |
| FIXED CYLINDER THICKNESS                | 10mm                                              |
| FIXED CYLINDER NORMAL STEEL FINISH      | POLYESTER POWDER PAINT - STANDARD GREY ANTHRACITE |
| FIXED CYLINDER STAINLESS STEEL FINISH   | AISI 304 STAINLESS STEEL BRUSHED COVERING         |
| OTHER CYLINDER FINISH                   | RIBS ON CYLINDER                                  |
| REFLECTING ADHESIVE STRIP               | YES - HEIGHT 55mm                                 |
| CONNECTION LINE TO CONTROL UNIT         | STANDARD 10m (MAX. LENGTH 80m)                    |
| PROTECTION CLASS                        | IP67                                              |
| IMPACT RESISTANCE (WITHOUT DEFORMATION) | 250.000 J                                         |
| BREAKOUT RESISTANCE                     | 750.000 J                                         |