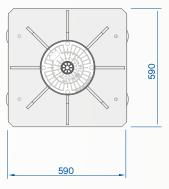

# 275/K4FB 700F

| FIXED CYLINDER                          | NORMAL STEEL FE510 - AISI 304 STAINLESS STEEL     |
|-----------------------------------------|---------------------------------------------------|
| FIXED CYLINDER DIAMETER                 | 275mm                                             |
| FIXED CYLINDER HEIGHT                   | 700mm                                             |
| FIXED CYLINDER THICKNESS                | 10mm                                              |
| FIXED CYLINDER NORMAL STEEL FINISH      | POLYESTER POWDER PAINT - STANDARD GREY ANTHRACITE |
| FIXED CYLINDER STAINLESS STEEL FINISH   | AISI 304 STAINLESS STEEL BRUSHED COVERING         |
| OTHER CYLINDER FINISH                   | RIBS ON CYLINDER                                  |
| REFLECTING ADHESIVE STRIP               | YES - HEIGHT 55mm                                 |
| CONNECTION LINE TO CONTROL UNIT         | STANDARD 10m (MAX. LENGTH 80m)                    |
| PROTECTION CLASS                        | IP67                                              |
| IMPACT RESISTANCE (WITHOUT DEFORMATION) | 250.000 J                                         |
| BREAKOUT RESISTANCE                     | 750.000 J                                         |