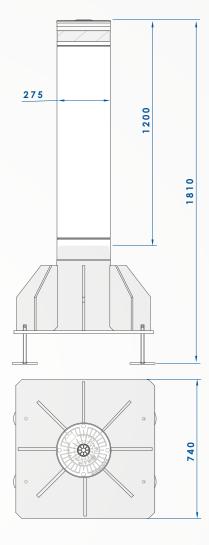

# 275/M30FB 1200F

| FIXED CYLINDER                          | NORMAL STEEL FE510 - AISI 304 STAINLESS STEEL     |
|-----------------------------------------|---------------------------------------------------|
| FIXED CYLINDER DIAMETER                 | 275mm                                             |
| FIXED CYLINDER HEIGHT                   | 1200mm                                            |
| FIXED CYLINDER THICKNESS                | 25mm                                              |
| FIXED CYLINDER NORMAL STEEL FINISH      | POLYESTER POWDER PAINT - STANDARD GREY ANTHRACITE |
| FIXED CYLINDER STAINLESS STEEL FINISH   | AISI 304 STAINLESS STEEL BRUSHED COVERING         |
| OTHER CYLINDER FINISH                   | RIBS ON CYLINDER                                  |
| REFLECTING ADHESIVE STRIP               | YES - HEIGHT 55mm                                 |
| CONNECTION LINE TO CONTROL UNIT         | STANDARD 10m (MAX. LENGTH 80m)                    |
| PROTECTION CLASS                        | IP67                                              |
| IMPACT RESISTANCE (WITHOUT DEFORMATION) | 700.000 J                                         |
| BREAKOUT RESISTANCE                     | 1.200.000 J                                       |