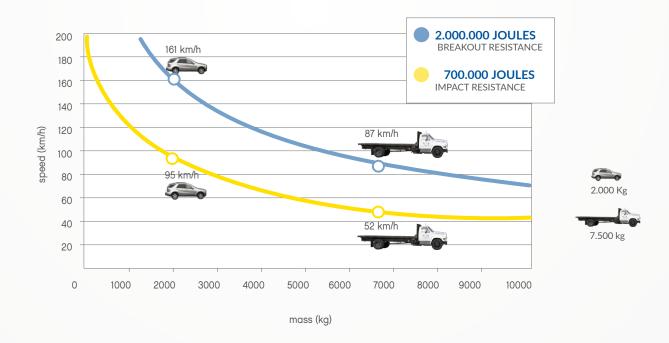

# 275/M30FB 1200F

| FIXED CYLINDER                          | NORMAL STEEL FE510 - AISI 304 STAINLESS STEEL     |
|-----------------------------------------|---------------------------------------------------|
| FIXED CYLINDER DIAMETER                 | 275mm                                             |
| FIXED CYLINDER HEIGHT                   | 1200mm                                            |
| FIXED CYLINDER THICKNESS                | 25mm                                              |
| FIXED CYLINDER NORMAL STEEL FINISH      | POLYESTER POWDER PAINT - STANDARD GREY ANTHRACITE |
| FIXED CYLINDER STAINLESS STEEL FINISH   | AISI 304 STAINLESS STEEL BRUSHED COVERING         |
| OTHER CYLINDER FINISH                   | RIBS ON CYLINDER                                  |
| REFLECTING ADHESIVE STRIP               | YES - HEIGHT 55mm                                 |
| CONNECTION LINE TO CONTROL UNIT         | STANDARD 10m (MAX. LENGTH 80m)                    |
| PROTECTION CLASS                        | IP67                                              |
| IMPACT RESISTANCE (WITHOUT DEFORMATION) | 700.000 J                                         |
| BREAKOUT RESISTANCE                     | 1.200.000 J                                       |