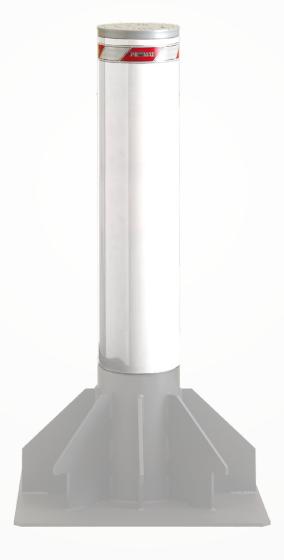

### ANTI-TERRORISM FIXED BOLLARDS WITH BASEMENT

The fixed 275/M30FB 1200F PILOMAT have been designed and built with architectural appearence similar to that of the automatic PILOMAT and therefore also allows the combined use of both versions. Current models are the result of the dedication of more than 40 years in the field of access control and a twenty-year specialization in bollards.

#### GENERAL FEATURES

The fixed antiterrorism PILOMAT are used to separate and prevent vehicles from breaching the perimeter of the following areas: Research Centres Embassies, Police Headquarters, Military Bases, Ministerial Buildings Sites in Sensitive Areas. These items are designed to ensure antiterrorism defence, and must be cemented into the ground at a depth that meets the standards of breakout resistance.