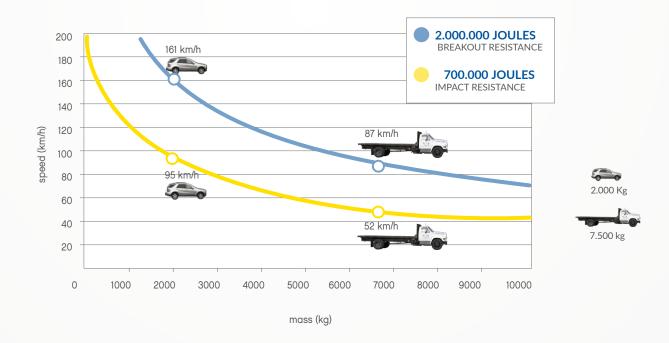

# 275/M50FB 1200F

| FIXED CYLINDER                          | NORMAL STEEL FE510 - AISI 304 STAINLESS STEEL     |
|-----------------------------------------|---------------------------------------------------|
| FIXED CYLINDER DIAMETER                 | 275mm                                             |
| FIXED CYLINDER HEIGHT                   | 1200mm                                            |
| FIXED CYLINDER THICKNESS                | 25mm                                              |
| FIXED CYLINDER NORMAL STEEL FINISH      | POLYESTER POWDER PAINT - STANDARD GREY ANTHRACITE |
| FIXED CYLINDER STAINLESS STEEL FINISH   | AISI 304 STAINLESS STEEL BRUSHED COVERING         |
| OTHER CYLINDER FINISH                   | RIBS ON CYLINDER                                  |
| REFLECTING ADHESIVE STRIP               | YES - HEIGHT 55mm                                 |
| CONNECTION LINE TO CONTROL UNIT         | STANDARD 10m (MAX. LENGTH 80m)                    |
| PROTECTION CLASS                        | IP67                                              |
| IMPACT RESISTANCE (WITHOUT DEFORMATION) | 700.000 J                                         |
| BREAKOUT RESISTANCE                     | 2.000.000 J                                       |
|                                         |                                                   |