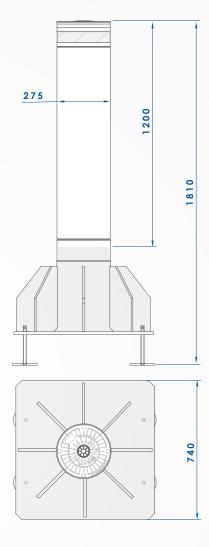

# 275/M50FB 1200F

| FIXED CYLINDER                          | NORMAL STEEL FE510 - AISI 304 STAINLESS STEEL     |
|-----------------------------------------|---------------------------------------------------|
| FIXED CYLINDER DIAMETER                 | 275mm                                             |
| FIXED CYLINDER HEIGHT                   | 1200mm                                            |
| FIXED CYLINDER THICKNESS                | 25mm                                              |
| FIXED CYLINDER NORMAL STEEL FINISH      | POLYESTER POWDER PAINT - STANDARD GREY ANTHRACITE |
| FIXED CYLINDER STAINLESS STEEL FINISH   | AISI 304 STAINLESS STEEL BRUSHED COVERING         |
| OTHER CYLINDER FINISH                   | RIBS ON CYLINDER                                  |
| REFLECTING ADHESIVE STRIP               | YES - HEIGHT 55mm                                 |
| CONNECTION LINE TO CONTROL UNIT         | STANDARD 10m (MAX. LENGTH 80m)                    |
| PROTECTION CLASS                        | IP67                                              |
| IMPACT RESISTANCE (WITHOUT DEFORMATION) | 700.000 J                                         |
| BREAKOUT RESISTANCE                     | 2.000.000 J                                       |
|                                         |                                                   |