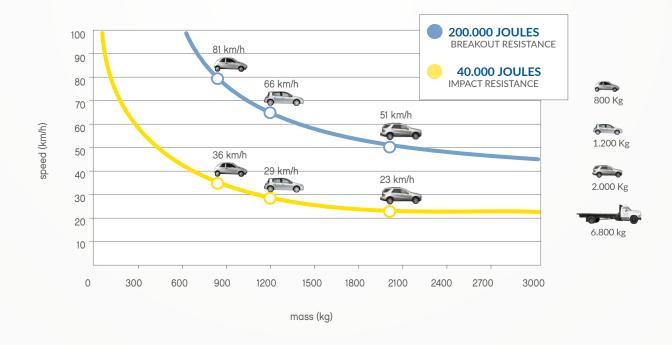

# 355/PL 600SA

| MOVING CYLINDER                         | NORMAL STEEL FE370                                |
|-----------------------------------------|---------------------------------------------------|
| MOVING CYLINDER DIAMETER                | 355mm                                             |
| MOVING CYLINDER HEIGHT                  | 600mm                                             |
| MOVING CYLINDER NORMAL STEEL THICKNESS  | 6mm                                               |
| MOVING CYLINDER NORMAL STEEL FINISH     | POLYESTER POWDER PAINT - STANDARD GREY ANTHRACITE |
| REFLECTING ADHESIVE STRIP               | YES - HEIGHT 55mm                                 |
| RISING SPEED                            | 20cm/s                                            |
| LOWERING SPEED                          | MANUAL                                            |
| CONNECTION LINE TO CONTROL UNIT         | STANDARD 10m (MAX. LENGTH 80m)                    |
| PROTECTION CLASS                        | IP67                                              |
| IMPACT RESISTANCE (WITHOUT DEFORMATION) | 40.000 J                                          |
| BREAKOUT RESISTANCE                     | 200.000 J                                         |
| OPERATING TEMPERATURE                   | -40 °C +60 °C                                     |