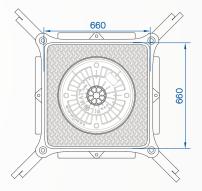

# 355/PL 600SA

| MOVING CYLINDER                         | NORMAL STEEL FE370                                |
|-----------------------------------------|---------------------------------------------------|
| MOVING CYLINDER DIAMETER                | 355mm                                             |
| MOVING CYLINDER HEIGHT                  | 600mm                                             |
| MOVING CYLINDER NORMAL STEEL THICKNESS  | 6mm                                               |
| MOVING CYLINDER NORMAL STEEL FINISH     | POLYESTER POWDER PAINT - STANDARD GREY ANTHRACITE |
| REFLECTING ADHESIVE STRIP               | YES - HEIGHT 55mm                                 |
| RISING SPEED                            | 20cm/s                                            |
| LOWERING SPEED                          | MANUAL                                            |
| CONNECTION LINE TO CONTROL UNIT         | STANDARD 10m (MAX. LENGTH 80m)                    |
| PROTECTION CLASS                        | IP67                                              |
| IMPACT RESISTANCE (WITHOUT DEFORMATION) | 40.000 J                                          |
| BREAKOUT RESISTANCE                     | 200.000 J                                         |
| OPERATING TEMPERATURE                   | -40 °C +60 °C                                     |