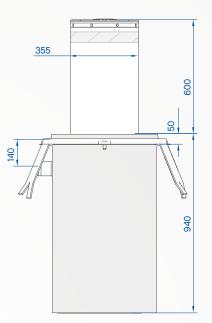

# 355/PL 600SA

| MOVING CYLINDER                         | NORMAL STEEL FE370                                |
|-----------------------------------------|---------------------------------------------------|
| MOVING CYLINDER DIAMETER                | 355mm                                             |
| MOVING CYLINDER HEIGHT                  | 600mm                                             |
| MOVING CYLINDER NORMAL STEEL THICKNESS  | 6mm                                               |
| MOVING CYLINDER NORMAL STEEL FINISH     | POLYESTER POWDER PAINT - STANDARD GREY ANTHRACITE |
| REFLECTING ADHESIVE STRIP               | YES - HEIGHT 55mm                                 |
| RISING SPEED                            | 20cm/s                                            |
| LOWERING SPEED                          | MANUAL                                            |
| CONNECTION LINE TO CONTROL UNIT         | STANDARD 10m (MAX. LENGTH 80m)                    |
| PROTECTION CLASS                        | IP67                                              |
| IMPACT RESISTANCE (WITHOUT DEFORMATION) | 40.000 J                                          |
| BREAKOUT RESISTANCE                     | 200.000 J                                         |
| OPERATING TEMPERATURE                   | -40 °C +60 °C                                     |